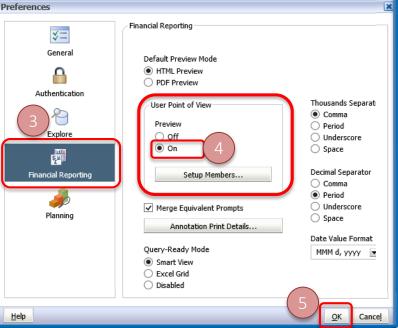

- From the CalPlanning Navigate toolbar select File -> Preferences
- From the **Preferences** left-hand navigation pane select **Financial Reporting**
- From the User Point of View set Preview to On and select OK
- Log out of the CalPlanning Workspace and log back in to apply setting