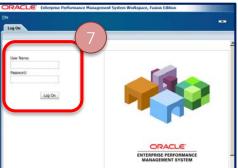

- From the CalPlanning Navigate toolbar select File -> Preferences
- From the **Preferences** left-hand navigation pane select **Financial Reporting**
- From the User Point of View set Preview to On and select OK
- Log out of the CalPlanning Workspace and log back in to apply setting