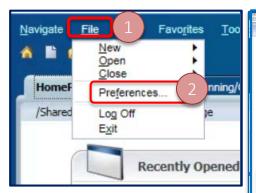

- From the CalPlanning Navigate toolbar select File -> Preferences
- From the **Preferences** left-hand navigation pane select **Financial Reporting**
- From the User Point of View set Preview to On and select OK
- Log out of the CalPlanning Workspace and log back in to apply setting