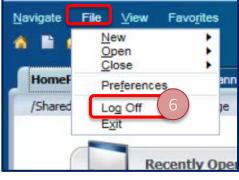

- From the CalPlanning Navigate toolbar select File -> Preferences
- From the **Preferences** left-hand navigation pane select **Financial Reporting**
- From the User Point of View set Preview to On and select OK
- Log out of the CalPlanning Workspace and log back in to apply setting