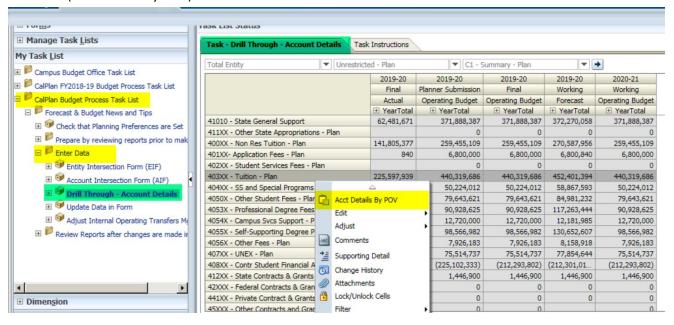

6. Select any of the accounts on the form and right-click.

7. Select Acct Details by POV - This action will take the account selected and the DeptID, Fund, and Chart1 and open a new form (Acct Details by POV).