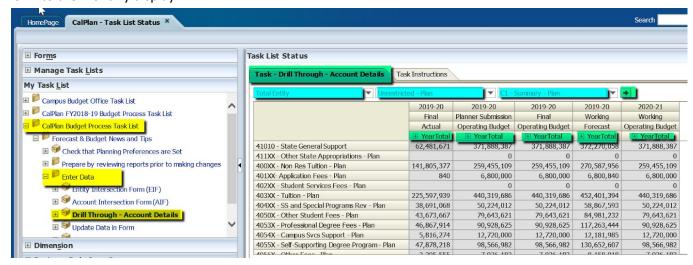

## Where can I see this new functionality?

- 1. Login to CalPlan
- Navigate to My Task List -> CalPlan Budget Process Task List > Drill Through Account Details
- 3. Click on Drill Through Account Details and the form will open
- 4. Select your point-of-view (POV) and then click on the arrow (highlighted in green)
- 5. The form will be displayed in Year Total and there is (+) next to the YearTotal you can click on the (+) to expand the form to the monthly display.