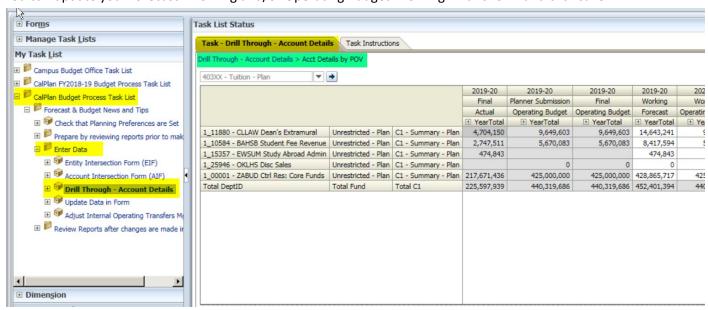

- 8. Acct Details by POV will contain the lowest level of details by DeptID, Fund, and Chart1.
- 9. The form will be displayed in Year Total and there is (+) next to the YearTotal you can click on the (+) to expand the form to the monthly display.
- 10. You can update your forecast -Working and/or Operating Budget-Working in this form and click save.

11. You can always navigate back to the Drill Through - Account Details form by clicking on the bread crumb (highlighted in green in the above screenshot).